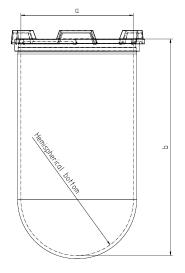

| Part          | 1 Liter Vessel          |
|---------------|-------------------------|
| Part Number   | 14143-10                |
| Serial Number | N35 004582 - N35 004721 |

|            |                    |                           |                   | USP / Ph.Eur.<br>Tolerances |
|------------|--------------------|---------------------------|-------------------|-----------------------------|
| Dimensions | Vessel             | Inside Ø a                | 102.9 to 105.1 mm | 98 – 106 mm                 |
|            |                    | Height b                  | 200 mm            | 160 – 210 mm                |
|            |                    | With hemispherical bottom |                   |                             |
| Material   | Borosilicate glass |                           |                   |                             |