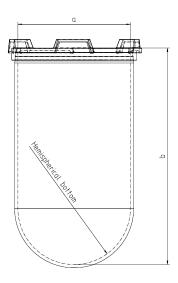

Part 1 Liter Vessel

Part Number 14143-10

Serial Number N35 004518 - N35 004594

USP / Ph.Eur. Tolerances

| Dimensions | Vessel             | Inside Ø a                | 102.9 to 105.1 mm | 98 – 106 mm  |
|------------|--------------------|---------------------------|-------------------|--------------|
|            |                    | Height b                  | 200 mm            | 160 – 210 mm |
|            |                    | With hemispherical bottom |                   |              |
| Material   | Borosilicate glass |                           |                   |              |

The accuracy of the above mentioned part dimensions have been examined. All relevant measurements are within tolerance and the factory acceptance test has passed. The dimensions are in conformance with USP and Ph. Eur. Pharmacopeia requirements (at date of approval, see below).