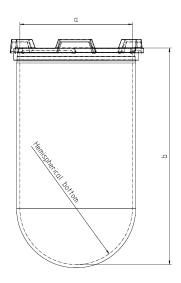

Part

1 Liter Vessel

Part Number

14143-10

Serial Number

N35 004190 - N35 004418

USP / Ph.Eur. **Tolerances** 

| Dimensions | Vessel             | Inside Ø a                | 102.9 to 105.1 mm | 98 – 106 mm  |
|------------|--------------------|---------------------------|-------------------|--------------|
|            |                    | Height b                  | 200 mm            | 160 – 210 mm |
|            |                    | With hemispherical bottom |                   |              |
| Material   | Borosilicate glass |                           |                   |              |