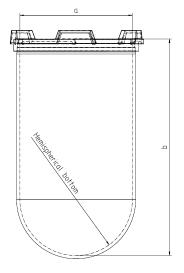

Part
 1 Liter Vessel

 Part Number
 14143-10

 Serial Number
 N35 004411 - N35 005213

|            |                    |                           |                   | USP / Ph.Eur.<br>Tolerances |
|------------|--------------------|---------------------------|-------------------|-----------------------------|
| Dimensions | Vessel             | Inside Ø a                | 102.9 to 105.1 mm | 98 – 106 mm                 |
|            |                    | Height b                  | 200 mm            | 160 – 210 mm                |
|            |                    | With hemispherical bottom |                   |                             |
| Material   | Borosilicate glass |                           |                   |                             |