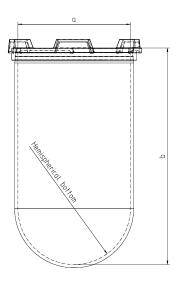

Part 1 Liter Vessel

Part Number 14143-10

Serial Number N35 004149 - N35 004228

USP / Ph.Eur. Tolerances

| Dimensions | Vessel             | Inside Ø a                | 102.9 to 105.1 mm | 98 – 106 mm  |
|------------|--------------------|---------------------------|-------------------|--------------|
|            |                    | Height b                  | 200 mm            | 160 – 210 mm |
|            |                    | With hemispherical bottom |                   |              |
| Material   | Borosilicate glass |                           |                   |              |

The accuracy of the above mentioned part dimensions have been examined. All relevant measurements are within tolerance and the factory acceptance test has passed. The dimensions are in conformance with USP and Ph. Eur. Pharmacopeia requirements (at date of approval, see below).