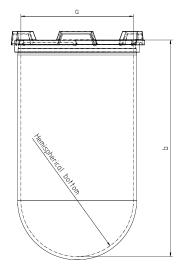

Part
 1 Liter Vessel

 Part Number
 14143-10

 Serial Number
 N35 004055 - N35 004148

|            |                    |                           |                   | USP / Ph.Eur.<br>Tolerances |
|------------|--------------------|---------------------------|-------------------|-----------------------------|
| Dimensions | Vessel             | Inside Ø a                | 102.9 to 105.1 mm | 98 – 106 mm                 |
|            |                    | Height b                  | 200 mm            | 160 – 210 mm                |
|            |                    | With hemispherical bottom |                   |                             |
| Material   | Borosilicate glass |                           |                   |                             |