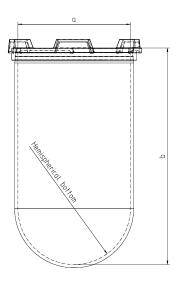

Part 1 Liter Vessel

Part Number 14143-10

Serial Number N35 003911 - N35 004052

USP / Ph.Eur. Tolerances

| Dimensions | Vessel             | Inside Ø a                | 102.9 to 105.1 mm | 98 – 106 mm  |
|------------|--------------------|---------------------------|-------------------|--------------|
|            |                    | Height b                  | 200 mm            | 160 – 210 mm |
|            |                    | With hemispherical bottom |                   |              |
| Material   | Borosilicate glass |                           |                   |              |

The accuracy of the above mentioned part dimensions have been examined. All relevant measurements are within tolerance and the factory acceptance test has passed. The dimensions are in conformance with USP and Ph. Eur. Pharmacopeia requirements (at date of approval, see below).