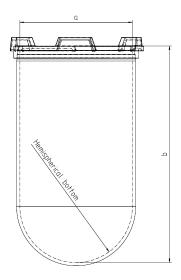

Part

1 Liter Vessel

Part Number

14143-10

Serial Number

N35 003732 - N35 003909

USP / Ph.Eur. Tolerances

| Dimensions | Vessel             | Inside Ø a                | 102.9 to 105.1 mm | 98 – 106 mm  |
|------------|--------------------|---------------------------|-------------------|--------------|
|            |                    | Height b                  | 200 mm            | 160 – 210 mm |
|            |                    | With hemispherical bottom |                   |              |
| Material   | Borosilicate glass |                           |                   |              |

The accuracy of the above mentioned part dimensions have been examined. All relevant measurements are within tolerance and the factory acceptance test has passed. The dimensions are in conformance with USP and Ph. Eur. Pharmacopeia requirements (at date of approval, see below).