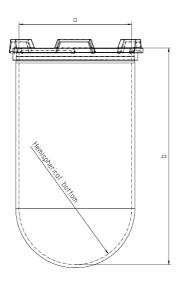

Part

1 Liter Vessel

Part Number

14143-10

Serial Number

N35 003460 - N35 003799

USP / Ph.Eur. Tolerances

| Dimensions | Vessel             | Inside Ø a                | 102.9 to 105.1 mm | 98 – 106 mm  |
|------------|--------------------|---------------------------|-------------------|--------------|
|            |                    | Height b                  | 200 mm            | 160 – 210 mm |
|            |                    | With hemispherical bottom |                   |              |
| Material   | Borosilicate glass |                           |                   |              |