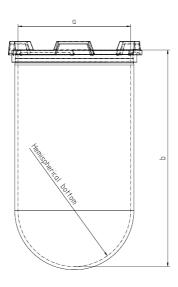

Part 1 Liter Vessel

Part Number 14143-10

Serial Number N35 003591 - N35 003716

USP / Ph.Eur. Tolerances

| <b>Dimensions</b> Vessel | Inside Ø a                | 102.9 to 105.1 mm                        | 98 – 106 mm                                |
|--------------------------|---------------------------|------------------------------------------|--------------------------------------------|
|                          | Height b                  | 200 mm                                   | 160 – 210 mm                               |
|                          | With hemispherical bottom |                                          |                                            |
| Borosilicate glass       |                           |                                          |                                            |
|                          |                           | Height b<br>With hemispherical<br>bottom | Height b 200 mm  With hemispherical bottom |