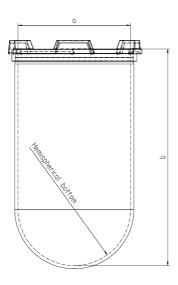

Part 1 Liter Vessel

Part Number 14143-10

Serial Number N35 003431 - N35 003619

USP / Ph.Eur. Tolerances

| Dimensions | Vessel             | Inside Ø a                | 102.9 to 105.1 mm | 98 – 106 mm  |
|------------|--------------------|---------------------------|-------------------|--------------|
|            |                    | Height b                  | 200 mm            | 160 – 210 mm |
|            |                    | With hemispherical bottom |                   |              |
| Material   | Borosilicate glass |                           |                   |              |