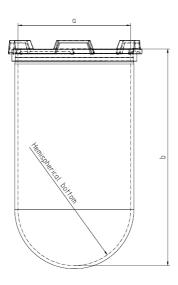

Part 1 Liter Vessel

Part Number 14143-10

Serial Number N35 003314 - N35 003454

USP / Ph.Eur. Tolerances

| Dimensions | Vessel             | Inside Ø a                | 102.9 to 105.1 mm | 98 – 106 mm  |
|------------|--------------------|---------------------------|-------------------|--------------|
|            |                    | Height b                  | 200 mm            | 160 – 210 mm |
|            |                    | With hemispherical bottom |                   |              |
| Material   | Borosilicate glass |                           |                   |              |