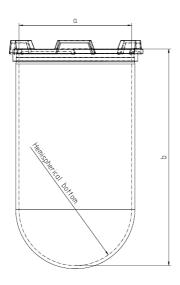

Part

1 Liter Vessel

Part Number

14143-10

Serial Number

N35 003218 - N35 003348

USP / Ph.Eur. Tolerances

| <b>Dimensions</b> Vessel | Inside Ø a                | 102.9 to 105.1 mm                        | 98 – 106 mm                                |
|--------------------------|---------------------------|------------------------------------------|--------------------------------------------|
|                          | Height b                  | 200 mm                                   | 160 – 210 mm                               |
|                          | With hemispherical bottom |                                          |                                            |
| Borosilicate glass       |                           |                                          |                                            |
|                          |                           | Height b<br>With hemispherical<br>bottom | Height b 200 mm  With hemispherical bottom |