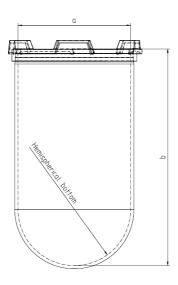

Part 1 Liter Vessel

Part Number 14143-10

Serial Number N35 003001 - N35 003217

USP / Ph.Eur. Tolerances

| <b>Dimensions</b> Vessel | Inside Ø a                | 102.9 to 105.1 mm                        | 98 – 106 mm                                |
|--------------------------|---------------------------|------------------------------------------|--------------------------------------------|
|                          | Height b                  | 200 mm                                   | 160 – 210 mm                               |
|                          | With hemispherical bottom |                                          |                                            |
| Borosilicate glass       |                           |                                          |                                            |
|                          |                           | Height b<br>With hemispherical<br>bottom | Height b 200 mm  With hemispherical bottom |