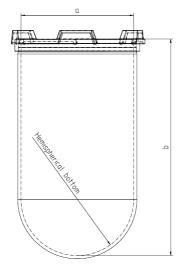

| Part          | 1 Liter Vessel          |
|---------------|-------------------------|
| Part Number   | 14143-10                |
| Serial Number | N35 002802 - N35 002911 |

|            |                    |                           |                   | USP / Ph.Eur.<br>Tolerances |
|------------|--------------------|---------------------------|-------------------|-----------------------------|
| Dimensions | Vessel             | Inside Ø a                | 102.9 to 105.1 mm | 98 – 106 mm                 |
|            |                    | Height b                  | 200 mm            | 160 – 210 mm                |
|            |                    | With hemispherical bottom |                   |                             |
| Material   | Borosilicate glass |                           |                   |                             |