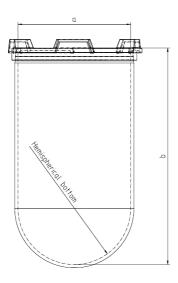

Part 1 Liter Vessel

Part Number 14143-10

Serial Number N35 002302 - N35 002398

USP / Ph.Eur. Tolerances

| Dimensions | Vessel             | Inside Ø a                | 102.9 to 105.1 mm | 98 – 106 mm  |
|------------|--------------------|---------------------------|-------------------|--------------|
|            |                    | Height b                  | 200 mm            | 160 – 210 mm |
|            |                    | With hemispherical bottom |                   |              |
| Material   | Borosilicate glass |                           |                   |              |