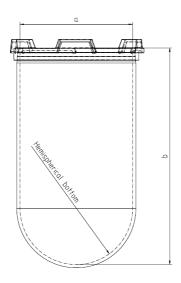

Part 1 Liter Vessel

Part Number 14143-10

Serial Number N35 002200 - N35 002301

USP / Ph.Eur. Tolerances

| <b>Dimensions</b> Vessel | Inside Ø a                | 102.9 to 105.1 mm                        | 98 – 106 mm                                |
|--------------------------|---------------------------|------------------------------------------|--------------------------------------------|
|                          | Height b                  | 200 mm                                   | 160 – 210 mm                               |
|                          | With hemispherical bottom |                                          |                                            |
| Borosilicate glass       |                           |                                          |                                            |
|                          |                           | Height b<br>With hemispherical<br>bottom | Height b 200 mm  With hemispherical bottom |

The accuracy of the above mentioned part dimensions have been examined. All relevant measurements are within tolerance and the factory acceptance test has passed. The dimensions are in conformance with USP and Ph. Eur. Pharmacopeia requirements (at date of approval, see below).