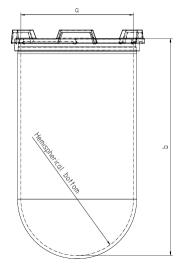

| Part          | 1 Liter Vessel          |
|---------------|-------------------------|
| Part Number   | 14143-10                |
| Serial Number | N35 002065 - N35 002116 |

|            |                    |                           |                   | USP / Ph.Eur.<br>Tolerances |
|------------|--------------------|---------------------------|-------------------|-----------------------------|
| Dimensions | Vessel             | Inside Ø a                | 102.9 to 105.1 mm | 98 – 106 mm                 |
|            |                    | Height b                  | 200 mm            | 160 – 210 mm                |
|            |                    | With hemispherical bottom |                   |                             |
| Material   | Borosilicate glass |                           |                   |                             |