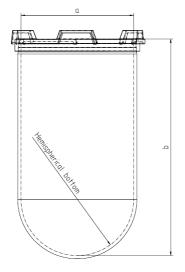

| Part          | 1 Liter Vessel          |
|---------------|-------------------------|
| Part Number   | 14143-10                |
| Serial Number | N35 002023 - N35 002063 |

|            |                    |                           |                   | USP / Ph.Eur.<br>Tolerances |
|------------|--------------------|---------------------------|-------------------|-----------------------------|
| Dimensions | Vessel             | Inside Ø a                | 102.9 to 105.1 mm | 98 – 106 mm                 |
|            |                    | Height b                  | 200 mm            | 160 – 210 mm                |
|            |                    | With hemispherical bottom |                   |                             |
| Material   | Borosilicate glass |                           |                   |                             |