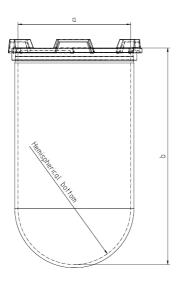

Part 1 Liter Vessel

Part Number 14143-10

Serial Number N35 001716 - N35 001958

USP / Ph.Eur. Tolerances

| <b>Dimensions</b> Vessel | Inside Ø a                | 102.9 to 105.1 mm                        | 98 – 106 mm                                |
|--------------------------|---------------------------|------------------------------------------|--------------------------------------------|
|                          | Height b                  | 200 mm                                   | 160 – 210 mm                               |
|                          | With hemispherical bottom |                                          |                                            |
| Borosilicate glass       |                           |                                          |                                            |
|                          |                           | Height b<br>With hemispherical<br>bottom | Height b 200 mm  With hemispherical bottom |

The accuracy of the above mentioned part dimensions have been examined. All relevant measurements are within tolerance and the factory acceptance test has passed. The dimensions are in conformance with USP and Ph. Eur. Pharmacopeia requirements (at date of approval, see below).