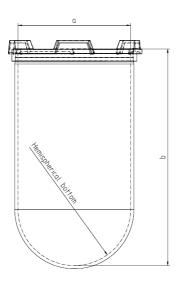

Part 1 Liter Vessel

Part Number 14143-10

Serial Number N35 001564 - N35 001715

USP / Ph.Eur. Tolerances

| Dimensions | Vessel             | Inside Ø a                | 102.9 to 105.1 mm | 98 – 106 mm  |
|------------|--------------------|---------------------------|-------------------|--------------|
|            |                    | Height b                  | 200 mm            | 160 – 210 mm |
|            |                    | With hemispherical bottom |                   |              |
| Material   | Borosilicate glass |                           |                   |              |