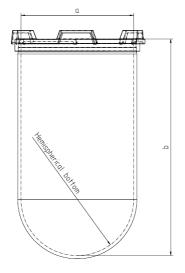

| Part          | 1 Liter Vessel          |
|---------------|-------------------------|
| Part Number   | 14143-10                |
| Serial Number | N35 001321 - N35 001562 |

|            |                    |                           |                   | USP / Ph.Eur.<br>Tolerances |
|------------|--------------------|---------------------------|-------------------|-----------------------------|
| Dimensions | Vessel             | Inside Ø a                | 102.9 to 105.1 mm | 98 – 106 mm                 |
|            |                    | Height b                  | 200 mm            | 160 – 210 mm                |
|            |                    | With hemispherical bottom |                   |                             |
| Material   | Borosilicate glass |                           |                   |                             |