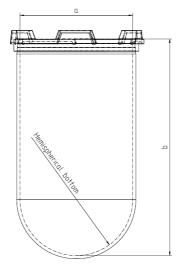

| Part          | 1 Liter Vessel          |
|---------------|-------------------------|
| Part Number   | 14143-10                |
| Serial Number | N35 001154 - N35 001320 |

|            |                    |                           |                   | USP / Ph.Eur.<br>Tolerances |
|------------|--------------------|---------------------------|-------------------|-----------------------------|
| Dimensions | Vessel             | Inside Ø a                | 102.9 to 105.1 mm | 98 – 106 mm                 |
|            |                    | Height b                  | 200 mm            | 160 – 210 mm                |
|            |                    | With hemispherical bottom |                   |                             |
| Material   | Borosilicate glass |                           |                   |                             |