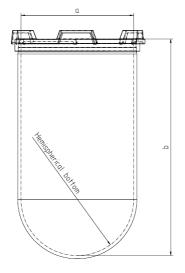

| Part          | 1 Liter Vessel          |
|---------------|-------------------------|
| Part Number   | 14143-10                |
| Serial Number | N35 001062 - N35 001153 |

|            |                    |                           |                   | USP / Ph.Eur.<br>Tolerances |
|------------|--------------------|---------------------------|-------------------|-----------------------------|
| Dimensions | Vessel             | Inside Ø a                | 102.9 to 105.1 mm | 98 – 106 mm                 |
|            |                    | Height b                  | 200 mm            | 160 – 210 mm                |
|            |                    | With hemispherical bottom |                   |                             |
| Material   | Borosilicate glass |                           |                   |                             |