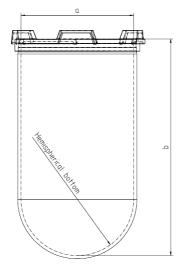

| Part          | 1 Liter Vessel          |
|---------------|-------------------------|
| Part Number   | 14143-10                |
| Serial Number | N35 000643 - N35 001061 |

|            |                    |                           |                   | USP / Ph.Eur.<br>Tolerances |
|------------|--------------------|---------------------------|-------------------|-----------------------------|
| Dimensions | Vessel             | Inside Ø a                | 102.9 to 105.1 mm | 98 – 106 mm                 |
|            |                    | Height b                  | 200 mm            | 160 – 210 mm                |
|            |                    | With hemispherical bottom |                   |                             |
| Material   | Borosilicate glass |                           |                   |                             |