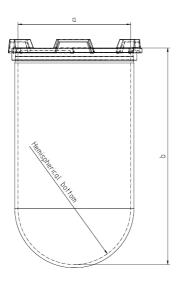

Part 1 Liter Vessel

Part Number 14143-10

Serial Number N35 000235 - N35 000642

USP / Ph.Eur. Tolerances

| Dimensions | Vessel             | Inside Ø a                | 102.9 to 105.1 mm | 98 – 106 mm  |
|------------|--------------------|---------------------------|-------------------|--------------|
|            |                    | Height b                  | 200 mm            | 160 – 210 mm |
|            |                    | With hemispherical bottom |                   |              |
| Material   | Borosilicate glass |                           |                   |              |