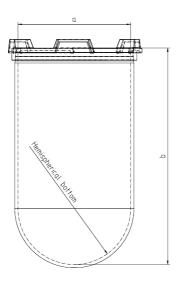

Part 1 Liter Vessel

Part Number 14143-10

Serial Number N35 000001 - N35 000231

USP / Ph.Eur. Tolerances

| Dimensions | Vessel             | Inside Ø a                | 102.9 to 105.1 mm | 98 – 106 mm  |
|------------|--------------------|---------------------------|-------------------|--------------|
|            |                    | Height b                  | 200 mm            | 160 – 210 mm |
|            |                    | With hemispherical bottom |                   |              |
| Material   | Borosilicate glass |                           |                   |              |