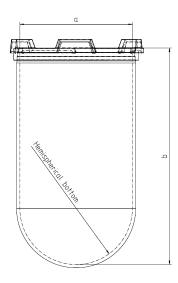

Part 1 Liter Vessel

Part Number 14143-10

Serial Number N173501 - N174000

USP / Ph.Eur. Tolerances

| Dimensions | Vessel             | Inside Ø a                | 102.9 to 105.1 mm | 98 – 106 mm  |
|------------|--------------------|---------------------------|-------------------|--------------|
|            |                    | Height b                  | 200 mm            | 160 – 210 mm |
|            |                    | With hemispherical bottom |                   |              |
| Material   | Borosilicate glass |                           |                   |              |