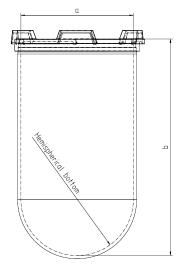

| Part          | 1 Liter Vessel    |  |
|---------------|-------------------|--|
| Part Number   | 14143-10          |  |
| Serial Number | N173001 - N173500 |  |

|            |                    |                           |                   | USP / Ph.Eur.<br>Tolerances |
|------------|--------------------|---------------------------|-------------------|-----------------------------|
| Dimensions | Vessel             | Inside Ø a                | 102.9 to 105.1 mm | 98 – 106 mm                 |
|            |                    | Height b                  | 200 mm            | 160 – 210 mm                |
|            |                    | With hemispherical bottom |                   |                             |
| Material   | Borosilicate glass |                           |                   |                             |