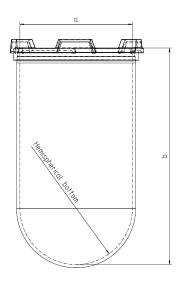

Part 1 Liter Vessel

Part Number 14143-10

Serial Number N172501 - N173000

USP / Ph.Eur. Tolerances

| Dimensions | Vessel             | Inside Ø a                | 102.9 to 105.1 mm | 98 – 106 mm  |
|------------|--------------------|---------------------------|-------------------|--------------|
|            |                    | Height b                  | 200 mm            | 160 – 210 mm |
|            |                    | With hemispherical bottom |                   |              |
| Material   | Borosilicate glass |                           |                   |              |