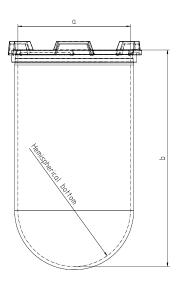

Part 1 Liter Vessel

Part Number 14143-10

Serial Number N172001 - N172500

USP / Ph.Eur. Tolerances

| Dimensions | Vessel             | Inside Ø a                | 102.9 to 105.1 mm | 98 – 106 mm  |
|------------|--------------------|---------------------------|-------------------|--------------|
|            | V 00001            | Height b                  | 200 mm            | 160 – 210 mm |
|            |                    | With hemispherical bottom |                   |              |
| Material   | Borosilicate glass |                           |                   |              |