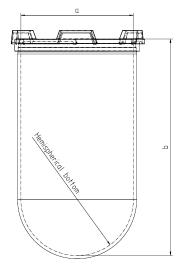

| Part          | 1 Liter Vessel    |  |
|---------------|-------------------|--|
| Part Number   | 14143-10          |  |
| Serial Number | N171501 - N172000 |  |

|            |                    |                           |                   | USP / Ph.Eur.<br>Tolerances |
|------------|--------------------|---------------------------|-------------------|-----------------------------|
| Dimensions | Vessel             | Inside Ø a                | 102.9 to 105.1 mm | 98 – 106 mm                 |
|            |                    | Height b                  | 200 mm            | 160 – 210 mm                |
|            |                    | With hemispherical bottom |                   |                             |
| Material   | Borosilicate glass |                           |                   |                             |