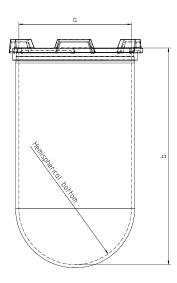

Part 1 Liter Vessel

Part Number 14143-10

Serial Number N171001 - N171500

USP / Ph.Eur. Tolerances

| Dimensions | Vessel             | Inside Ø a                | 102.9 to 105.1 mm | 98 – 106 mm  |
|------------|--------------------|---------------------------|-------------------|--------------|
|            | V 00001            | Height b                  | 200 mm            | 160 – 210 mm |
|            |                    | With hemispherical bottom |                   |              |
| Material   | Borosilicate glass |                           |                   |              |

The accuracy of the above mentioned part dimensions have been examined. All relevant measurements are within tolerance and the factory acceptance test has passed. The dimensions are in conformance with USP and Ph. Eur. Pharmacopeia requirements (at date of approval, see below).