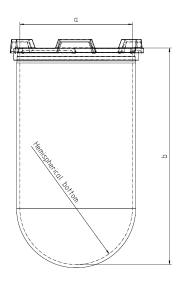

Part 1 Liter Vessel

Part Number 14143-10

Serial Number N170001 - N170500

USP / Ph.Eur. Tolerances

| Dimensions | Vessel             | Inside Ø a                | 102.9 to 105.1 mm | 98 – 106 mm  |
|------------|--------------------|---------------------------|-------------------|--------------|
|            |                    | Height b                  | 200 mm            | 160 – 210 mm |
|            |                    | With hemispherical bottom |                   |              |
| Material   | Borosilicate glass |                           |                   |              |