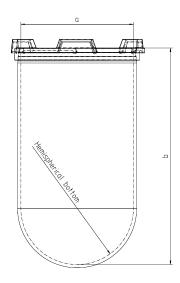

Part 1 Liter Vessel

Part Number 14143-07

Serial Number 85646 - 85687

USP / Ph.Eur. Tolerances

| Dimensions | Vessel             | Inside Ø a                | 102.9 to 105.1 mm | 98 – 106 mm  |
|------------|--------------------|---------------------------|-------------------|--------------|
|            |                    | Height b                  | 168.2 mm          | 160 – 210 mm |
|            |                    | With hemispherical bottom |                   |              |
| Material   | Borosilicate glass |                           |                   |              |