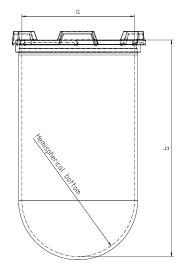

| Part          | 1 Liter Vessel |  |  |
|---------------|----------------|--|--|
| Part Number   | 14143-07       |  |  |
| Serial Number | 83246 - 83266  |  |  |

|            |                    |                           |                   | USP / Ph.Eur.<br>Tolerances |
|------------|--------------------|---------------------------|-------------------|-----------------------------|
| Dimensions | Vessel             | Inside Ø a                | 102.9 to 105.1 mm | 98 – 106 mm                 |
|            |                    | Height b                  | 168.2 mm          | 160 – 210 mm                |
|            |                    | With hemispherical bottom |                   |                             |
| Material   | Borosilicate glass |                           |                   |                             |