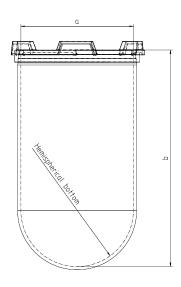

Part 1 Liter Vessel

Part Number 14143-07

Serial Number 74599 - 74640

USP / Ph.Eur. Tolerances

| Dimensions | Vessel             | Inside Ø a                | 102.9 to 105.1 mm | 98 – 106 mm  |
|------------|--------------------|---------------------------|-------------------|--------------|
|            |                    | Height b                  | 168.2 mm          | 160 – 210 mm |
|            |                    | With hemispherical bottom |                   |              |
| Material   | Borosilicate glass |                           |                   |              |