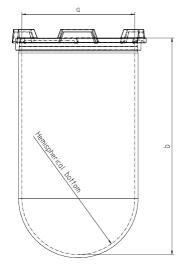

## **Test Certificate**

Part: 1 Liter Vessel

Number: 14143-07

Serial Number: 60416 - 70342

For SOTAX AT Dissolution Testing Systems

USP/Ph.Eur. Tolerances

**Dimensions:** 

Inside Ø Height 102.9 to 105.1 mm 168.2 mm 98 – 106 mm 160 – 210 mm

With hemispherical bottom

а

b

Material: Borosilicate glass

The accuracy of the above mentioned part dimensions have been examined. All relevant measurements are within tolerance and the factory acceptance test has passed. The dimensions are in conformance with USP and Ph. Eur. Pharmacopeia requirements (at time of delivery).