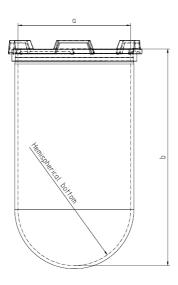

Part 1 Liter Vessel

Part Number 14143-07

Serial Number 60400 - 73150

USP / Ph.Eur. Tolerances

| Dimensions | Vessel             | Inside Ø a                | 102.9 to 105.1 mm | 98 – 106 mm  |
|------------|--------------------|---------------------------|-------------------|--------------|
|            |                    | Height b                  | 168.2 mm          | 160 – 210 mm |
|            |                    | With hemispherical bottom |                   |              |
| Material   | Borosilicate glass |                           |                   |              |

The accuracy of the above mentioned part dimensions have been examined. All relevant measurements are within tolerance and the factory acceptance test has passed. The dimensions are in conformance with USP and Ph. Eur. Pharmacopeia requirements (at date of approval, see below).