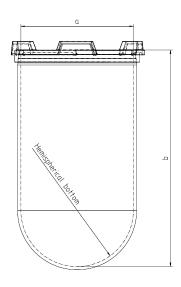

Part 2 Liter Vessel

Part Number 14143-04

Serial Number 97252 - 97275

USP / Ph.Eur. Tolerances

| Dimensions | Vessel             | Inside Ø a                | 102.9 to 105.1 mm | 98 – 106 mm  |
|------------|--------------------|---------------------------|-------------------|--------------|
|            |                    | Height b                  | 293 mm            | 280 – 300 mm |
|            |                    | With hemispherical bottom |                   |              |
| Material   | Borosilicate glass |                           |                   |              |