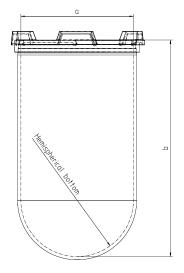

| Part          | 2 Liter Vessel |  |  |
|---------------|----------------|--|--|
| Part Number   | 14143-04       |  |  |
| Serial Number | 92337 - 92360  |  |  |

|            |                    |                           |                   | USP / Ph.Eur.<br>Tolerances |
|------------|--------------------|---------------------------|-------------------|-----------------------------|
| Dimensions | Vessel             | Inside Ø a                | 102.9 to 105.1 mm | 98 – 106 mm                 |
|            |                    | Height b                  | 293 mm            | 280 – 300 mm                |
|            |                    | With hemispherical bottom |                   |                             |
| Material   | Borosilicate glass |                           |                   |                             |