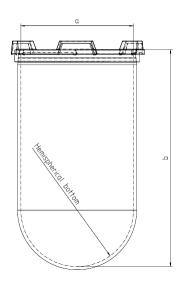

## est Certificate

Part 1 Liter Vessel

Part Number 14143-01

Serial Number 97616 - 98072

USP / Ph.Eur. Tolerances

| Dimensions | Vessel             | Inside Ø a                | 102.9 to 105.1 mm | 98 – 106 mm  |
|------------|--------------------|---------------------------|-------------------|--------------|
|            |                    | Height b                  | 200 mm            | 160 – 210 mm |
|            |                    | With hemispherical bottom |                   |              |
| Material   | Borosilicate glass |                           |                   |              |