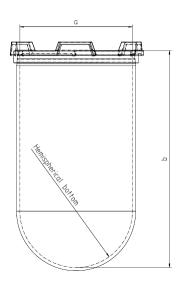

## **Test Certificate**

Part 1 Liter Vessel

Part Number 14143-01

Serial Number 96858 - 97041

USP / Ph.Eur. Tolerances

| Dimensions | Vessel             | Inside Ø a                | 102.9 to 105.1 mm | 98 – 106 mm  |
|------------|--------------------|---------------------------|-------------------|--------------|
|            |                    | Height b                  | 200 mm            | 160 – 210 mm |
|            |                    | With hemispherical bottom |                   |              |
| Material   | Borosilicate glass |                           |                   |              |