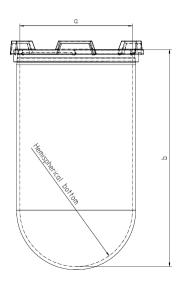

## Certificate

Part 1 Liter Vessel

Part Number 14143-01

Serial Number 95774 - 96126

USP / Ph.Eur. Tolerances

| Dimensions | Vessel             | Inside Ø a                | 102.9 to 105.1 mm | 98 – 106 mm  |
|------------|--------------------|---------------------------|-------------------|--------------|
|            |                    | Height b                  | 200 mm            | 160 – 210 mm |
|            |                    | With hemispherical bottom |                   |              |
| Material   | Borosilicate glass |                           |                   |              |