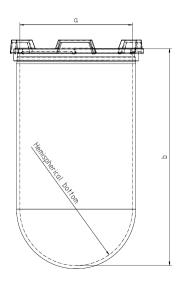

Part Number

Part

1 Liter Vessel

14143-01

Serial Number

95461 - 95752

USP / Ph.Eur. Tolerances

| Dimensions | Vessel             | Inside Ø a                | 102.9 to 105.1 mm | 98 – 106 mm  |
|------------|--------------------|---------------------------|-------------------|--------------|
|            |                    | Height b                  | 200 mm            | 160 – 210 mm |
|            |                    | With hemispherical bottom |                   |              |
| Material   | Borosilicate glass |                           |                   |              |