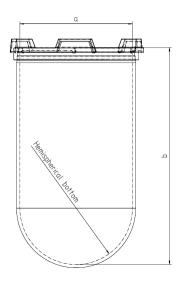

| Dimensions | Vessel             | Inside Ø a                | 102.9 to 105.1 mm | 98 – 106 mm  |
|------------|--------------------|---------------------------|-------------------|--------------|
|            |                    | Height b                  | 200 mm            | 160 – 210 mm |
|            |                    | With hemispherical bottom |                   |              |
| Material   | Borosilicate glass |                           |                   |              |

The accuracy of the above mentioned part dimensions have been examined. All relevant measurements are within tolerance and the factory acceptance test has passed. The dimensions are in conformance with USP and Ph. Eur. Pharmacopeia requirements (at date of approval, see below).