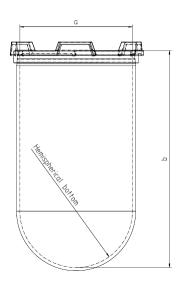

Part

1 Liter Vessel

Part Number

14143-01

Serial Number

92725 - 92882

USP / Ph.Eur. **Tolerances** 

| Dimensions | Vessel             | Inside Ø a                | 102.9 to 105.1 mm | 98 – 106 mm  |
|------------|--------------------|---------------------------|-------------------|--------------|
|            |                    | Height b                  | 200 mm            | 160 – 210 mm |
|            |                    | With hemispherical bottom |                   |              |
| Material   | Borosilicate glass |                           |                   |              |