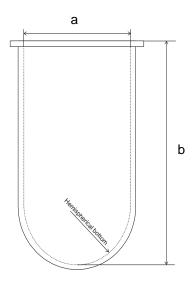

## Part 2 Liter Vessel

Part Number 08222

Serial Number 93275 - 93288

USP / Ph.Eur. Tolerances

| Dimensions | Vessel             | Inside Ø a                | 100 mm | 98 – 106 mm  |
|------------|--------------------|---------------------------|--------|--------------|
|            |                    | Height b                  | 200 mm | 280 - 300 mm |
|            |                    | With hemispherical bottom |        |              |
| Material   | Borosilicate glass |                           |        |              |