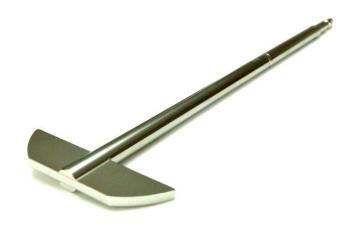

Part Paddle with Stirring Shaft

Part Number 07525-04

Serial Number N16009786 - N16013301

USP / Ph.Eur. Tolerances

| Dimensions | Paddle                                  | Height            | 19.0 mm | ± 0.5 mm  |
|------------|-----------------------------------------|-------------------|---------|-----------|
|            |                                         | Upper edge length | 74.5 mm | ± 0.5 mm  |
|            |                                         | Lower edge length | 42.0 mm | ± 1.0 mm  |
|            |                                         | Thickness         | 4.0 mm  | ± 1.0 mm  |
|            |                                         | Radius            | 1.2 mm  | ± 0.2 mm  |
|            |                                         | Radius            | 41.5 mm | ± 1.0 mm  |
|            | Shaft                                   | Diameter          | 9.75 mm | ± 0.35 mm |
| Material   | Stainless Steel (electrolytic polished) |                   |         |           |
|            |                                         |                   |         |           |