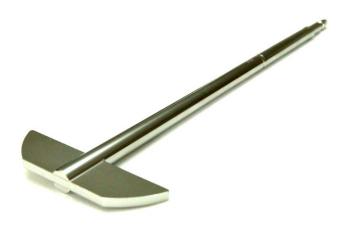

Certificate

S T

Part Part Number Serial Number Paddle with Stirring Shaft 07525-04 N16012781 - N16013109

|            |                                         |                   |               | USP / Ph.Eu<br>Tolerance |
|------------|-----------------------------------------|-------------------|---------------|--------------------------|
| Dimensions | Paddle                                  | Height            | 19.0 mm       | ± 0.5 m                  |
|            |                                         | Upper edge length | 74.5 mm       | ± 0.5 m                  |
|            |                                         | Lower edge length | 42.0 mm       | ± 1.0 m                  |
|            |                                         | Thickness         | 4.0 mm        | ± 1.0 m                  |
|            |                                         | Radius            | 1.2 mm        | ± 0.2 m                  |
|            | _                                       | Radius            | 41.5 mm       | ± 1.0 m                  |
|            | Shaft                                   | Diameter          | 9.4 – 10.1 mm |                          |
| Material   | Stainless Steel (electrolytic polished) |                   |               |                          |